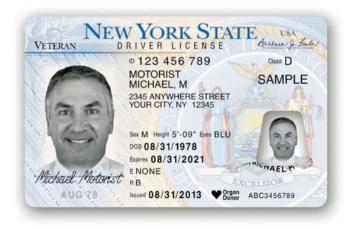

NYS Driver's License with Veteran Label

Inactive National Reserve Members
Retired National Guard & Reserves
Veteran ID Card