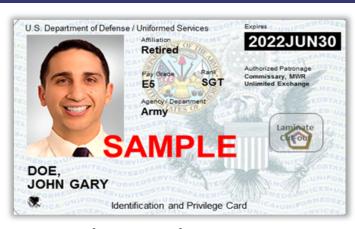

## ELIGIBILITY REQUIREMENTS

Eligible service members must present one of the following military identifications below:

**Active Military Personnel** 

Retired Service Members
Reserve Service Members
Disabled Veterans