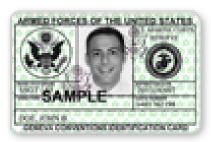

NYS Driver's License with Veteran Label

Inactive National Reserve Members
Retired National Guard & Reserves
Veteran ID Card