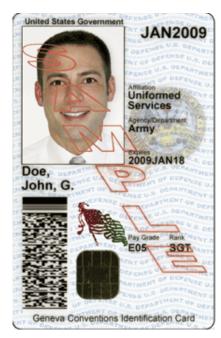

## ELIGIBILITY REQUIREMENTS

Eligible service members must present one of the following military identifications below:

**Active Military Personnel** 

Retired Service Members
Reserve Service Members
Disabled Veterans